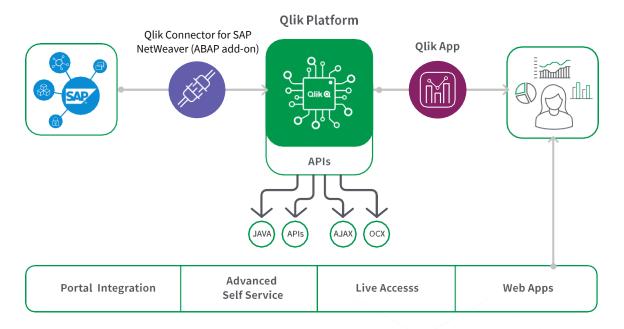

Qlik Connectors for SAP

## Power and Simplicity: Qlik with SAP

Our Qlik Connectors for SAP deliver power and simplicity without the cost or complexity of traditional BI tools:

• Flexibility to combine data sources – Our associative model – designed specifically for interactive, free-form exploration and analysis – lets your users easily combine data from SAP ERP, SAP BW, and SAP HANA together with data from non-SAP systems into powerful Qlik Sense applications. Graphical, wizard-based functionality supports multiple data sources and numerous file types.

### How our SAP connector works

Our SAP-certified Connector from Qlik works as a read-only remote function call and enables direct access to SAP data. We can also combine non-SAP data sources in a rapid, flexible, and easy way. Your users gain access to analysis at both aggregated and detailed transaction levels.