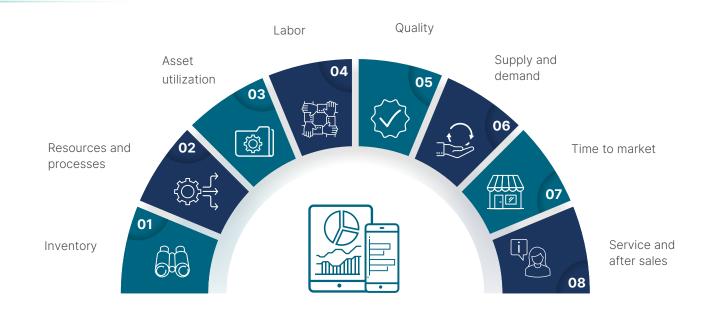

### The key that unlocks new opportunities is data analytics Comprehensive, real-time data can add value in a range of key manufacturing disciplines.