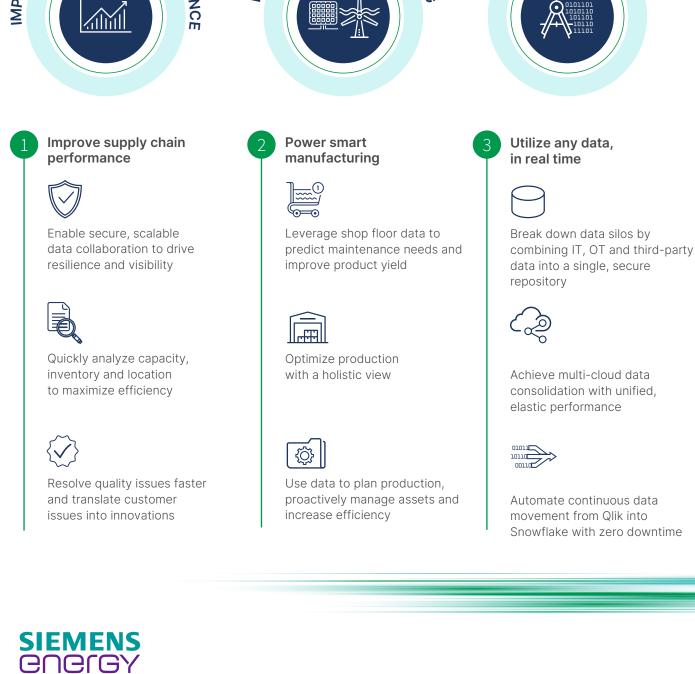

# - topped off with Talend's pervasive data quality capabilities.

A platform for modern manufacturing initiatives

Together, Qlik and Snowflake offer an end-to-end, data-centric solution

Snowflake's modern data cloud with SAP and other data sources is unlocking the hidden value of our data at scale, helping us create deeper insights faster." Babu Kuttala, Chief Data & Analytics Officer, ABB The three pillars of manufacturing excellence

SUPPLY CHAIN PERFORMANCE WILD A DATA FOUND PLOS ON THE SMART MANUFACILIBRIES

"Siemens Energy is leveraging Qlik Data Integration alongside Snowflake and AWS to drive our cloud-first strategy. By having Qlik Data Integration feed our Snowflake warehouse on AWS with both SAP data and other sources like Salesforce and Oracle, we're able to make timely decisions on current information that adds value to the

organization while not stressing our core operational systems."

Nicolas Legato, IT Project Manager, Siemens Energy

please request a demo or email DiscoverSnowflake@qlik.com

To find out more on how Snowflake and Qlik can help your business,