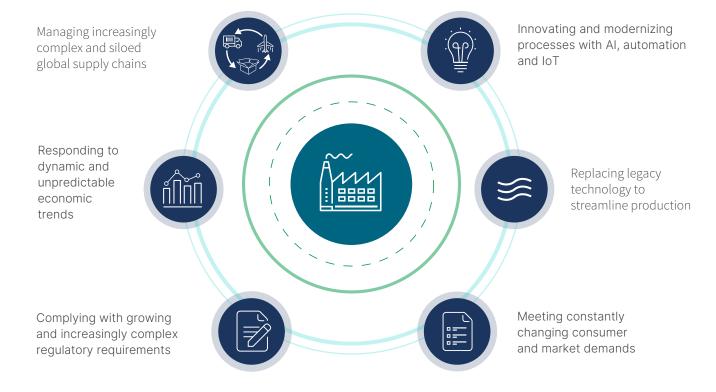

# Manufacturing is evolving, and so are demands on manufacturers

Achieving success involves meeting new challenges across the manufacturing process.