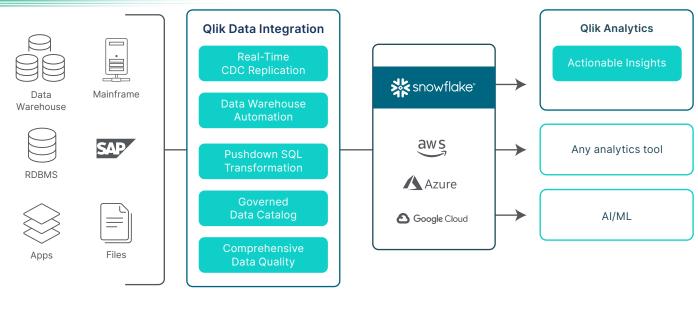

# - topped off with Talend's pervasive data quality capabilities.

A platform for modern manufacturing initiatives

Together, Qlik and Snowflake offer an end-to-end, data-centric solution

Snowflake's modern data cloud with SAP and other data sources is unlocking the hidden value of our data at scale, helping us create deeper insights faster." Babu Kuttala, Chief Data & Analytics Officer, ABB The three pillars of manufacturing excellence