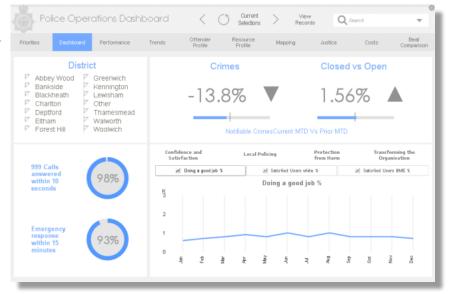

A single dashboard view of key operational KPI's with data from multiple back-office systems.

Demand and resource profiling with flexible and intuitive analysis capabilities by geography, crime types, months, days, times and resources.