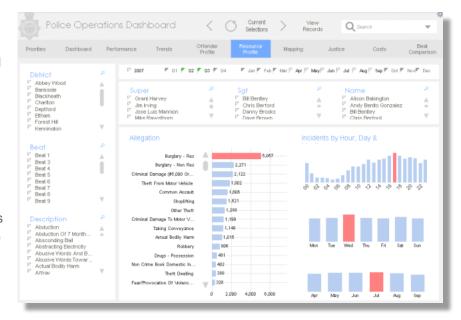

A single dashboard view of key operational KPI's with data from multiple back-office systems.

Demand and resource profiling with flexible and intuitive analysis capabilities by geography, crime types, months, days, times and resources.